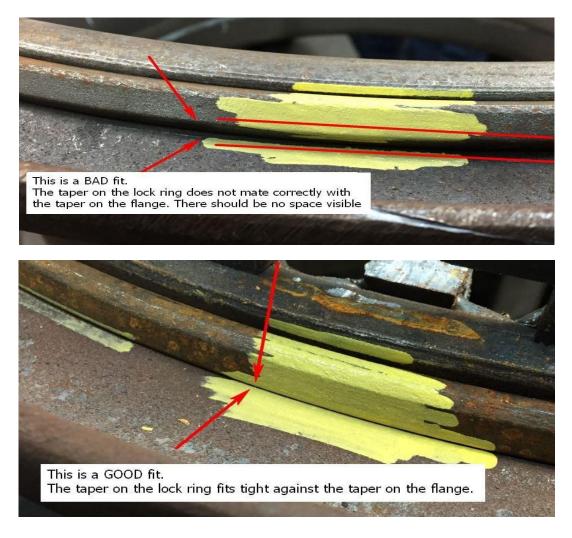

## Some of the purchased LR25T Lock rings were found to be defective.

- **Scope:** It has been found that one batch of LR25T 3 piece Lock rings manufactured on June 5<sup>th</sup>, 2014 and stamped "LR25T 14 156" have a manufacturing defect. These Lock rings were rolled wrong.
- **Corrective Action:** North Shore Wheel is recalling all LR25T 3 piece lock rings that have been stamped LR25T 14 156. Please refer to my e-mail for any purchases made by your company and advise if you have them in stock or where they are located in the field. North Shore Wheel will then do what is necessary to have them replaced.
- **Preventive Action:** North Shore Wheel will no longer be purchasing the Old Style LR25T lock rings, and will use this opportunity to acquire and supply the New LR25T Style Lock Ring.